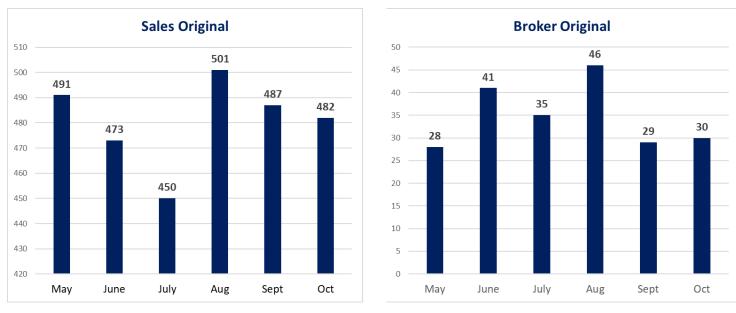

# **HOA Petition Process Update**

In 2016, the Arizona Legislature passed moving the Homeowners legislation Association (HOA) Dispute Process to the Arizona Department of Real Estate (ADRE) Link to Legislation. The Arizona Office of Administrative Hearings (OAH) will accept all cases as referred by the ADRE and schedule а Hearing Date before an Administrative Law Judge (ALJ).

The chart (right) provides information relating to the HOA Dispute Process for Fiscal Year 2022, First Quarter (July - Sept 2021).

Further information on the HOA Dispute Process can be reviewed on the ADRE website, <u>www.azre.gov</u>.

| Licensing | Statistics |
|-----------|------------|
|           |            |

|                         | Jul | Aug | Sept | YTD |
|-------------------------|-----|-----|------|-----|
| # of Petitions Filed    | 5   | 6   | 4    | 15  |
| # of Petitions Closed   | 6   | 5   | 3    | 14  |
| # of Decisions Issued   | 3   | 8   | 7    | 18  |
| # of Petitioners        | 0   | 0   | 1    | 1   |
| Prevailed               |     |     |      |     |
| # of Respondents        | 2   | 7   | 6    | 15  |
| Prevailed               |     |     |      |     |
| # Settled after Hearing | 1   | 1   | 0    | 2   |
| Scheduled               |     |     |      |     |
| # Withdrawn Prior       | 0   | 0   | 0    | 0   |
| to Referral             |     |     |      |     |
|                         |     |     |      |     |